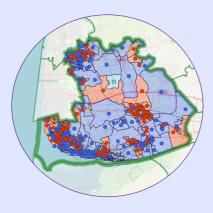

## Live Seat Map

Electoral Calculus offers unique access to live prediction insights and seat-level data across UK constituencies, designed specifically for candidates, campaign teams, local and national parties.

#### Mapping where you can win

Our maps and data reach across multiple geographical levels, providing live and in-depth insights you can use for effective campaign planning, message targeting, and 'get out the vote' efforts.

You can view geographically by either Wards or Small Areas. This lets you see detailed voting intentions all across your seat.

Looking at the 'Gain/Loss' view shows where potential new swing voters are most heavily concentrated, or where waverers can be targeted to keep them on side.