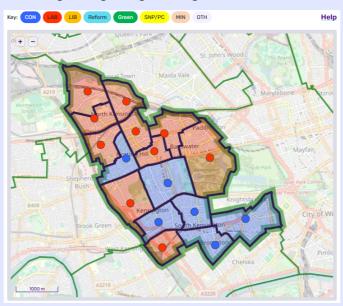

#### Mapping where you can win

Our maps and data reach across multiple geographical levels, providing live and in-depth insights you can use for effective campaign planning, message targeting, and 'get out the vote' efforts.

You can view geographically by either Wards or Small Areas. This lets you see detailed voting intentions all across your seat.

Looking at the 'Gain/Loss' view shows where potential new swing voters are most heavily concentrated, or where waverers can be targeted to keep them on side.

Small Areas (Census output areas)