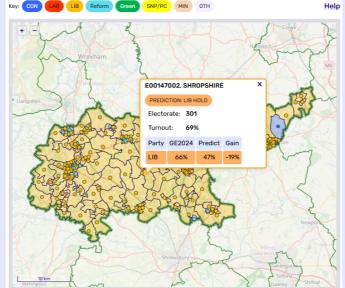

## **Data-Driven Predictions**

Explore the data to find out exactly where your party might gain support and also where the competition could lose votes.

- Predicted Winner: The predicted winning party in the ward/area if a general election were held today
- GE Winner: Estimated winning party in the ward/area at the July 2024 general election, based on official results and MRP polling
- Predicted Share: The predicted vote share for your selected party in the ward/area if a general election was held now
- GE Share: Estimated vote share for your selected party in the ward/area, July
   2024 election
- Gain/Loss: Predicted vote share change since the last general election, highlighting where the party could gain most