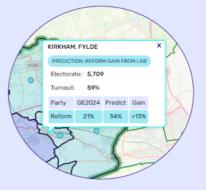

## **Data-Driven Predictions**

Explore the data to find out exactly where your party might gain support and also where the competition could lose votes.

- Predicted Winner: The predicted winning party in the ward/area if a general election were held today
- GE Winner: Estimated winning party in the ward/area at the July 2024 general election, based on official results and MRP polling
- Predicted Share: The predicted vote share for your selected party in the ward/area if a general election was held now
- GE Share: Estimated vote share for your selected party in the ward/area, July
   2024 election
- Gain/Loss: Predicted vote share change since the last general election, highlighting where the party could gain most